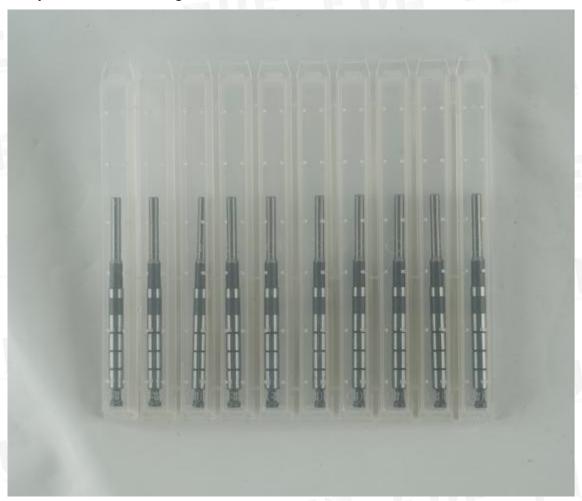

#### (2) Fuel Injector Valve Rod Package Size

Pic No.1

| No. | Name                            | Fuel Injector Valve Rod Package Size (cm) |  |
|-----|---------------------------------|-------------------------------------------|--|
| 1   | Fuel Injector Valve Rod Package | 14*1*1                                    |  |