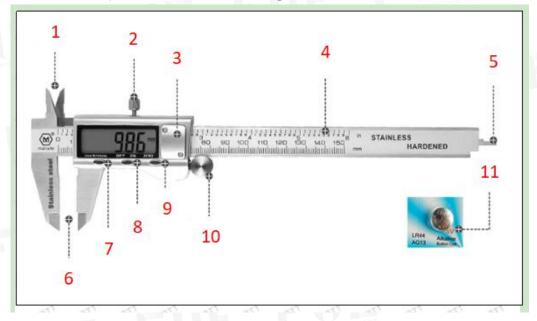

#### 2.1. 095030-9350 Fuel Injector Valve Rod Measuring Tools

Pic No.3

| 1. Inner diameter measuring claw | 7. inch/mm metric and inch conversion button |  |
|----------------------------------|----------------------------------------------|--|
| 2. Limit screw                   | 8. OFF/ON power button                       |  |
| 3. Battery installation place    | 9. ZERO button                               |  |
| 4. Ruler body                    | 10. Push roller                              |  |
| 5. depth measurement             | 11. Button battery                           |  |
| 6. depth measurement             | Joseph 1                                     |  |