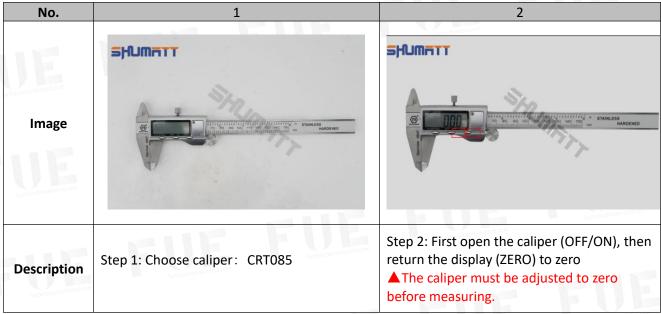

0-9350 Fuel Injector Valve Rod Technical Support

#### 2.1. 095030-9350 Fuel Injector Valve Rod Measuring Tools



Pic No.3



| 1. Inner diameter measuring claw | 7. inch/mm metric and inch conversion button |  |
|----------------------------------|----------------------------------------------|--|
| 2. Limit screw                   | 8. OFF/ON power button                       |  |
| 3. Battery installation place    | 9. ZERO button                               |  |
| 4. Ruler body                    | 10. Push roller                              |  |
| 5. depth measurement             | 11. Button battery                           |  |
| 6. depth measurement             | Joseph 1                                     |  |

#### 2.2. 095030-9350 Fuel Injector Valve Rod Measuring Steps



#### 2.3. 095030-9350 Fuel Injector Valve Rod Installation Precautions

- (1) The replacement of the fuel injector valve rod must strictly follow the electrical system, the approved pressure of the low-pressure fuel intake system, the approved pressure of the high-pressure fuel circuit system, and fuel system replacement consumables requirements (including the low-pressure fuel circuit system filter and the high-pressure fuel circuit) specified in the vehicle engine maintenance manual.
- (2) Replacement of wearing parts of the fuel system, cleaning requirements for the connection between the fuel system and the fuel injector valve rod, the fitting clearance of the fuel injector valve rod connection, the installation angle and tightening torque of the fuel injector valve rod, the fitting