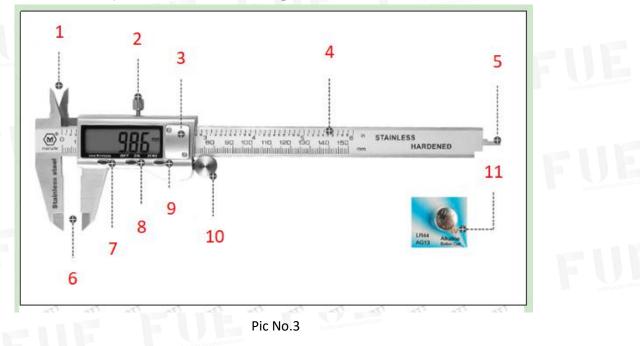

#### 2.1. 095030-7043 Fuel Injector Valve Rod Measuring Tools

Website : <u>www.fueinjectorvalverod.com</u>

© 2024 Shenzhen Shumatt Technology Co., Ltd 6 / 14

| 1. Inner diameter measuring claw | 7. inch/mm metric and inch conversion button |  |  |
|----------------------------------|----------------------------------------------|--|--|
| 2. Limit screw                   | 8. OFF/ON power button                       |  |  |
| 3. Battery installation place    | 9. ZERO button                               |  |  |
| 4. Ruler body                    | 10. Push roller                              |  |  |
| 5. depth measurement             | 11. Button battery                           |  |  |
| 6. depth measurement             |                                              |  |  |