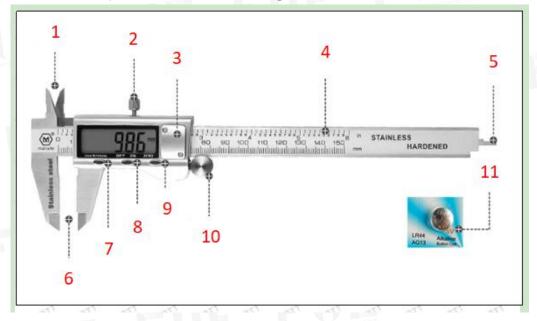

#### 2.1. 095030-7041 Fuel Injector Valve Rod Measuring Tools

Pic No.3

| 1. Inner diameter measuring claw | 7. inch/mm metric and inch conversion button |  |
|----------------------------------|----------------------------------------------|--|
| 2. Limit screw                   | 8. OFF/ON power button                       |  |
| 3. Battery installation place    | 9. ZERO button                               |  |
| 4. Ruler body                    | 10. Push roller                              |  |
| 5. depth measurement             | 11. Button battery                           |  |
| 6. depth measurement             | lossem                                       |  |