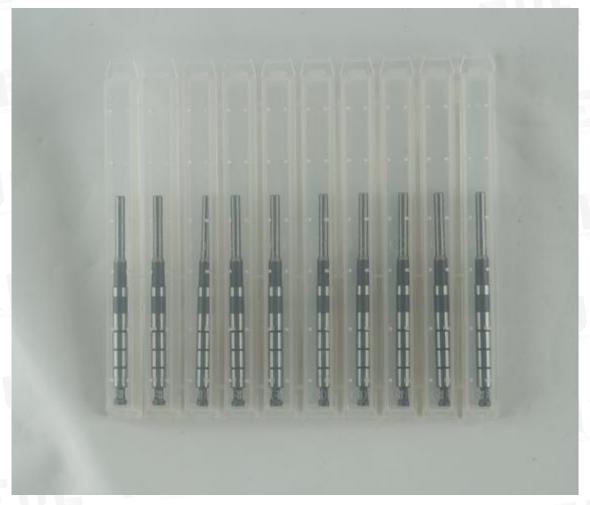

## (1) Fuel Injector Valve Rod Spare Parts List

| No.                | 1                            | 2                                                                                                                                                                                                                                                                                                                                                                                                                                                                                                                                                                                                                                                                                                                                                                                                                                                                                                                                                                                                                                                                                                                                                                                                                                                                                                                                                                                                                                                                                                                                                                                                                                                                                                                                                                                                                                                                                                                                                                                                                                                                                                                              | 3                                                                                                                                                                                                                                                                                                                                                                                                                                                                                                                                                                                                                                                                                                                                                                                                                                                                                                                                                                                                                                                                                                                                                                                                                                                                                                                                                                                                                                                                                                                                                                                                                                                                                                                                                                                                                                                                                                                                                                                                                                                                                                                             |
|--------------------|------------------------------|--------------------------------------------------------------------------------------------------------------------------------------------------------------------------------------------------------------------------------------------------------------------------------------------------------------------------------------------------------------------------------------------------------------------------------------------------------------------------------------------------------------------------------------------------------------------------------------------------------------------------------------------------------------------------------------------------------------------------------------------------------------------------------------------------------------------------------------------------------------------------------------------------------------------------------------------------------------------------------------------------------------------------------------------------------------------------------------------------------------------------------------------------------------------------------------------------------------------------------------------------------------------------------------------------------------------------------------------------------------------------------------------------------------------------------------------------------------------------------------------------------------------------------------------------------------------------------------------------------------------------------------------------------------------------------------------------------------------------------------------------------------------------------------------------------------------------------------------------------------------------------------------------------------------------------------------------------------------------------------------------------------------------------------------------------------------------------------------------------------------------------|-------------------------------------------------------------------------------------------------------------------------------------------------------------------------------------------------------------------------------------------------------------------------------------------------------------------------------------------------------------------------------------------------------------------------------------------------------------------------------------------------------------------------------------------------------------------------------------------------------------------------------------------------------------------------------------------------------------------------------------------------------------------------------------------------------------------------------------------------------------------------------------------------------------------------------------------------------------------------------------------------------------------------------------------------------------------------------------------------------------------------------------------------------------------------------------------------------------------------------------------------------------------------------------------------------------------------------------------------------------------------------------------------------------------------------------------------------------------------------------------------------------------------------------------------------------------------------------------------------------------------------------------------------------------------------------------------------------------------------------------------------------------------------------------------------------------------------------------------------------------------------------------------------------------------------------------------------------------------------------------------------------------------------------------------------------------------------------------------------------------------------|
| Reference<br>Image | Shumatt  Acres de cord acres | State of the state | As desired as a second |
| Name               | Fuel Injector Valve Rod      | Fuel Injector Valve Rod Length                                                                                                                                                                                                                                                                                                                                                                                                                                                                                                                                                                                                                                                                                                                                                                                                                                                                                                                                                                                                                                                                                                                                                                                                                                                                                                                                                                                                                                                                                                                                                                                                                                                                                                                                                                                                                                                                                                                                                                                                                                                                                                 | Fuel Injector Valve Rod<br>diameter                                                                                                                                                                                                                                                                                                                                                                                                                                                                                                                                                                                                                                                                                                                                                                                                                                                                                                                                                                                                                                                                                                                                                                                                                                                                                                                                                                                                                                                                                                                                                                                                                                                                                                                                                                                                                                                                                                                                                                                                                                                                                           |
| Description        | (ucinjectorvalveros          | L70.93mm                                                                                                                                                                                                                                                                                                                                                                                                                                                                                                                                                                                                                                                                                                                                                                                                                                                                                                                                                                                                                                                                                                                                                                                                                                                                                                                                                                                                                                                                                                                                                                                                                                                                                                                                                                                                                                                                                                                                                                                                                                                                                                                       | Φ <b>4.3</b> mm                                                                                                                                                                                                                                                                                                                                                                                                                                                                                                                                                                                                                                                                                                                                                                                                                                                                                                                                                                                                                                                                                                                                                                                                                                                                                                                                                                                                                                                                                                                                                                                                                                                                                                                                                                                                                                                                                                                                                                                                                                                                                                               |

# (2) Fuel Injector Valve Rod Package Size

Pic No.1

| No. | Name                            | Fuel Injector Valve Rod Package Size (cm) |
|-----|---------------------------------|-------------------------------------------|
| 1   | Fuel Injector Valve Rod Package | 14*1*1                                    |