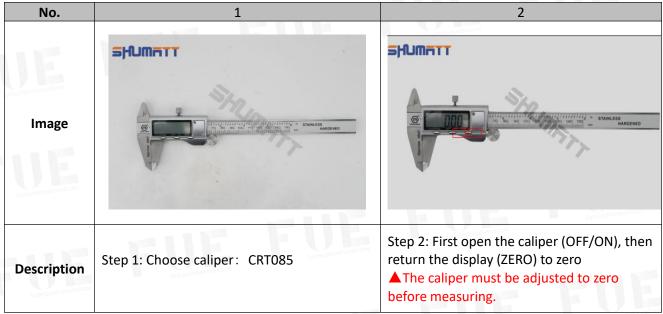

0-7041 Fuel Injector Valve Rod Technical Support

#### 2.1. 095030-7041 Fuel Injector Valve Rod Measuring Tools



Pic No.3



| 1. Inner diameter measuring claw | 7. inch/mm metric and inch conversion button |  |
|----------------------------------|----------------------------------------------|--|
| 2. Limit screw                   | 8. OFF/ON power button                       |  |
| 3. Battery installation place    | 9. ZERO button                               |  |
| 4. Ruler body                    | 10. Push roller                              |  |
| 5. depth measurement             | 11. Button battery                           |  |
| 6. depth measurement             | lossem                                       |  |

#### 2.2. 095030-7041 Fuel Injector Valve Rod Measuring Steps



#### 2.3. 095030-7041 Fuel Injector Valve Rod Installation Precautions

- (1) The replacement of the fuel injector valve rod must strictly follow the electrical system, the approved pressure of the low-pressure fuel intake system, the approved pressure of the high-pressure fuel circuit system, and fuel system replacement consumables requirements (including the low-pressure fuel circuit system filter and the high-pressure fuel circuit) specified in the vehicle engine maintenance manual.
- (2) Replacement of wearing parts of the fuel system, cleaning requirements for the connection between the fuel system and the fuel injector valve rod, the fitting clearance of the fuel injector valve rod connection, the installation angle and tightening torque of the fuel injector valve rod, the fitting